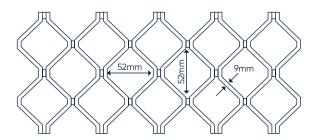

## "009" Security Mesh AS2803

**Panel Sizes** 

• 2000 x 1160 x 9mm

Available InMill finish only