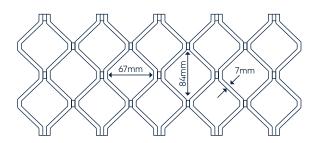

### "007" Security Mesh AS2803

#### **Panel Sizes**

- 2000 x 750 x 7mm
- 4000 x 750 x 7mm
- 2000 x 920 x 7mm
- 4000 x 920 x 7mm
- 2000 x 1250 x 7mm
- 4000 x 1250 x 7mm