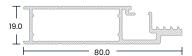

# **UltraSafe Profiles**

| 19mm<br>Security Screen Door Frame |              |
|------------------------------------|--------------|
| Code:                              | USFD10855    |
| Length:                            | 6.3m         |
| Corner Stake:                      | FSECSTAKE626 |
|                                    |              |