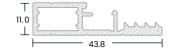

#### 11mm Window Security Frame

| Code:         | USFW10063    |
|---------------|--------------|
| Length:       | 6.0m         |
| Corner Stake: | FSECSTAKE539 |