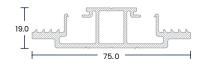

## Door Security Midrail

 Code:
 USF10851

 Length:
 6.0m

 Midrail Spigot
 FUSFMS

 \*Available in Satin Black/ Mill Finish

8.8