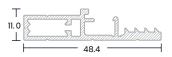

#### 9mm Window Security Frame

| Code:         | USFW10514      |
|---------------|----------------|
| Length:       | 6.0m           |
| Corner Stake: | FSECSTAKE50324 |