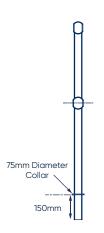

# **Stanchions**









# **FWALKACS**

Description: Cored Through

### **FWALKACDOSO**

Drilled One Side Description:

**FWALKASOS** 

Description: Side Offset

**FWALKASC** 

Description: Side Conveyor





**FWALKAPDOSO** 

Description:

Description: Platform

Drilled One Side

| 90° Corner<br>Mounting | <b>O</b> |
|------------------------|----------|
| 88mm 150mm<br>88mm     |          |



Platform Corner Description:





Side 38.1 Mid Description:

#### **FWALKASSDLSO & FWALKASSDRSO**

Description: Drilled One Side



**FWALKAWS** 

Description: Welded

# **FWALKAWS**

Description: Drilled One Side

OAD = Overall Dimensions

Please contact your local branch for more enquires and stock levels.

Note that some products may not be available in all states, and variations or substitutions may be an

Di