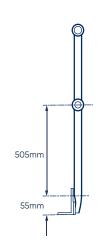

# **Stanchions**









# **FWALKACS**

Description: Cored Through

### **FWALKACDOSO**

Drilled One Side Description:

**FWALKASOS** 

Description: Side Offset

**FWALKASC** 

Description: Side Conveyor





**FWALKAPDOSO** 

Description:

Description: Platform

Drilled One Side

| 90° Corner<br>Mounting | <b>O</b> |
|------------------------|----------|
| 88mm 150mm<br>88mm     |          |



Platform Corner Description:





Side 38.1 Mid Description:

#### **FWALKASSDLSO & FWALKASSDRSO**

Description: Drilled One Side



**FWALKAWS** 

Description: Welded

# **FWALKAWS**

Description: Drilled One Side

OAD = Overall Dimensions

Please contact your local branch for more enquires and stock levels.

Note that some products may not be available in all states, and variations or substitutions may be an

Diagrams