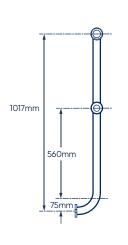

# **Stanchions**









# **FWALKACS**

Description: Cored Through

### **FWALKACDOSO**

Drilled One Side Description:

**FWALKASOS** 

Description: Side Offset

**FWALKASC** 

Description: Side Conveyor





**FWALKAPDOSO** 

Description:

Description: Platform

Drilled One Side

| 90° Corner<br>Mounting | <b>O</b> |
|------------------------|----------|
| 88mm 150mm<br>88mm     |          |



Platform Corner Description:





Side 38.1 Mid Description:

#### **FWALKASSDLSO & FWALKASSDRSO**

Description: Drilled One Side



**FWALKAWS** 

Description: Welded

# **FWALKAWS**

Description: Drilled One Side

OAD = Overall Dimensions

Please contact your local branch for more enquires and stock levels.

Note that some products may not be available in all states, and variations or substitutions may be an

Diagra