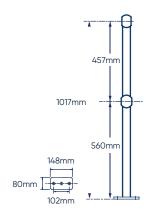

# **Stanchions**









# **FWALKACS**

Description: Cored Through

### **FWALKACDOSO**

Drilled One Side Description:

**FWALKASOS** 

Description: Side Offset

**FWALKASC** 

Description: Side Conveyor





**FWALKAPDOSO** 

Description:

Description: Platform

Drilled One Side

| 90° Corner<br>Mounting | <b>O</b> |
|------------------------|----------|
| 88mm 150mm<br>88mm     |          |



Platform Corner Description:





Side 38.1 Mid Description:

#### **FWALKASSDLSO & FWALKASSDRSO**

Description: Drilled One Side



**FWALKAWS** 

Description: Welded

# **FWALKAWS**

Description: Drilled One Side

OAD = Overall Dimensions

Please contact your local branch for more enquires and stock levels.

Note that some products may not be available in all states, and variations or substitutions may be an

Diagrams are schematic only and not intended as specification drawings.