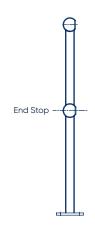

# **Stanchions**









# **FWALKACS**

Description: Cored Through

### **FWALKACDOSO**

Drilled One Side Description:

**FWALKASOS** 

Description: Side Offset

**FWALKASC** 

Description: Side Conveyor





**FWALKAPDOSO** 

Description:

Description: Platform

Drilled One Side

| 90° Corner<br>Mounting | <b>O</b> |
|------------------------|----------|
| 88mm 150mm<br>88mm     |          |



Platform Corner Description:





Side 38.1 Mid Description:

#### **FWALKASSDLSO & FWALKASSDRSO**

Description: Drilled One Side



**FWALKAWS** 

Description: Welded

# **FWALKAWS**

Description: Drilled One Side

OAD = Overall Dimensions

Please contact your local branch for more enquires and stock levels.

Note that some products may not be available in all states, and variations or substitutions may be an

Diag