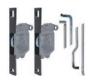

**3 Point Locking Kit** FSECWH867117 Code:

Standard 3 Point Kit Code: FSECL8653-3PK

**Triple Lock Reverse Kit** 

Code: FSECWH867217

**Sliding Security Door Lock** 

Code: FSECSD7PMBK