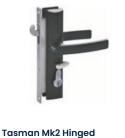

## **Security Door & Flyscreen Products**

Code:

Security Door Lock FSECWH892117

Elegance Hinged Lock

Code: FSECELXCPMBK

Please contact your local branch for stock levels.

Note that some products may not be available in all states, and variations or substitutions may be an option.