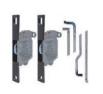

Code:

FSECFOAM57+450

FSECFOAM60+400

FSECSBEAD2.1PSBK

FSECSBEAD2.1PW

2.1m - 16 x 13mm

FSCHPS13B

Lockwood Standard 3 Point Kit Code: FSECL8654-3PK