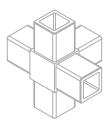

# **Modular System**

### **FAEJ4048**

2 Way Corner Jointer

# FAEJ4052

4 Way X Shape Jointer

**FAEJ4055** 3 Way Y Shape Corner Jointer

### FAEJ4065

5 Way Jointer

**FAEJ4050** 3 Way T Shape Jointer

### **FAEJ4060**

4 Way Y Shape Corner Jointer

# **FAEJ4070**

6 Way Jointer

## FAEJ54075

End Cap

**UA 1641** Square Tube **Kg/m:** 0.341 P: 114 OAD: 25.4 x 25.4 x 1.2

UA 1642 Square Tube - Lipped Kg/m: 0.313 P: 101 OAD: 25.4 x 25.4 x 1.2





4062



4055



4065



4050



4060



4075





UA1642



OAD = Overall Dimensions

Please contact your local branch for more enquires and stock levels.

Note that some products may not be available in all states, and variations or substitutions may be an

Diagrams are schematic only and not intended as specification drawings.