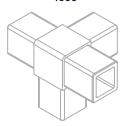

# **Modular System**

### **FAEJ4048**

2 Way Corner Jointer

# FAEJ4052

4 Way X Shape Jointer

**FAEJ4055** 3 Way Y Shape Corner Jointer

### FAEJ4065

5 Way Jointer

**FAEJ4050** 3 Way T Shape Jointer

### **FAEJ4060**

4 Way Y Shape Corner Jointer

# **FAEJ4070**

6 Way Jointer

## FAEJ54075

End Cap

**UA 1641** Square Tube **Kg/m:** 0.341 P: 114 OAD: 25.4 x 25.4 x 1.2

UA 1642 Square Tube - Lipped Kg/m: 0.313 P: 101 OAD: 25.4 x 25.4 x 1.2





4062



4055



4065



4050



4060



4075





UA1642



OAD = Overall Dimensions

Please contact your local branch for more enquires and stock levels.

Note that some products may not be available in all states, and variations or substitutions may be an

Diagrams are schematic only and not intended as specification drawings.