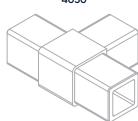

# **Modular System**

### **FAEJ4048**

2 Way Corner Jointer

# FAEJ4052

4 Way X Shape Jointer

**FAEJ4055** 3 Way Y Shape Corner Jointer

### FAEJ4065

5 Way Jointer

**FAEJ4050** 3 Way T Shape Jointer

### **FAEJ4060**

4 Way Y Shape Corner Jointer

# **FAEJ4070**

6 Way Jointer

## FAEJ54075

End Cap

**UA 1641** Square Tube **Kg/m:** 0.341 P: 114 OAD: 25.4 x 25.4 x 1.2

UA 1642 Square Tube - Lipped Kg/m: 0.313 P: 101 OAD: 25.4 x 25.4 x 1.2





4062



4055



4065



4050



4060



4075





UA1642



OAD = Overall Dimensions

Please contact your local branch for more enquires and stock levels.

Note that some products may not be available in all states, and variations or substitutions may be an

Diagrams are schematic only and not intended as specification drawings.