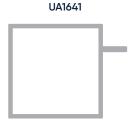

## FAEJ54075

End Cap

**UA 1641** Square Tube **Kg/m:** 0.341 P: 114 OAD: 25.4 x 25.4 x 1.2

UA 1642 Square Tube - Lipped Kg/m: 0.313 P: 101 OAD: 25.4 x 25.4 x 1.2

4062

4055

4065

4050