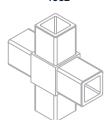

# **Modular System**

### **FAEJ4048**

2 Way Corner Jointer

# FAEJ4052

4 Way X Shape Jointer

**FAEJ4055** 3 Way Y Shape Corner Jointer

### FAEJ4065

5 Way Jointer

**FAEJ4050** 3 Way T Shape Jointer

### **FAEJ4060**

4 Way Y Shape Corner Jointer

# **FAEJ4070**

6 Way Jointer

## FAEJ54075

End Cap

**UA 1641** Square Tube **Kg/m:** 0.341 P: 114 OAD: 25.4 x 25.4 x 1.2

UA 1642 Square Tube - Lipped Kg/m: 0.313 P: 101 OAD: 25.4 x 25.4 x 1.2





4062



4055



4065



4050



4060



4075





UA1642



OAD = Overall Dimensions

Please contact your local branch for more enquires and stock levels.

Note that some products may not be available in all states, and variations or substitutions may be an

Diagrams are schematic only and not intended as specification drawings.