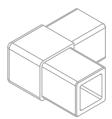

# **Modular System**

### **FAEJ4048**

2 Way Corner Jointer

# FAEJ4052

4 Way X Shape Jointer

**FAEJ4055** 3 Way Y Shape Corner Jointer

### FAEJ4065

5 Way Jointer

**FAEJ4050** 3 Way T Shape Jointer

### **FAEJ4060**

4 Way Y Shape Corner Jointer

# **FAEJ4070**

6 Way Jointer

## FAEJ54075

End Cap

**UA 1641** Square Tube **Kg/m:** 0.341 P: 114 OAD: 25.4 x 25.4 x 1.2

UA 1642 Square Tube - Lipped Kg/m: 0.313 P: 101 OAD: 25.4 x 25.4 x 1.2





4062



4055



4065



4050



4060



4075





UA1642



OAD = Overall Dimensions

Please contact your local branch for more enquires and stock levels.

Note that some products may not be available in all states, and variations or substitutions may be an

Diagrams are schematic only and not intended as specification drawings.