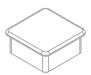

## FAEJ54075

End Cap

**UA 1641** Square Tube **Kg/m:** 0.341 P: 114 OAD: 25.4 x 25.4 x 1.2

UA 1642 Square Tube - Lipped Kg/m: 0.313 P: 101 OAD: 25.4 x 25.4 x 1.2

4062

4055

4065

4050