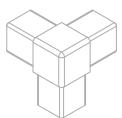

# **Modular System**

### **FAEJ4048**

2 Way Corner Jointer

# FAEJ4052

4 Way X Shape Jointer

**FAEJ4055** 3 Way Y Shape Corner Jointer

### FAEJ4065

5 Way Jointer

**FAEJ4050** 3 Way T Shape Jointer

### **FAEJ4060**

4 Way Y Shape Corner Jointer

# **FAEJ4070**

6 Way Jointer

## FAEJ54075

End Cap

**UA 1641** Square Tube **Kg/m:** 0.341 P: 114 OAD: 25.4 x 25.4 x 1.2

UA 1642 Square Tube - Lipped Kg/m: 0.313 P: 101 OAD: 25.4 x 25.4 x 1.2





4062



4055



4065



4050



4060



4075





UA1642



OAD = Overall Dimensions

Please contact your local branch for more enquires and stock levels.

Note that some products may not be available in all states, and variations or substitutions may be an

Diagrams are schematic only and not intended as specification drawings.