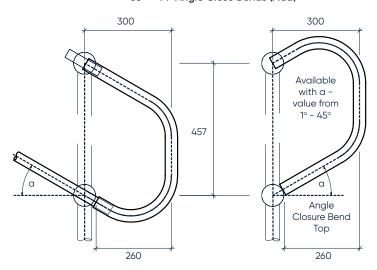

## **Closure Bends & Slip Joints**

Angle Closure Bends (ACB)

90° Closure Code: UWAACB90140

35° Closure Code: UWAACB35140

38° Closure Code: UWAACB35140

41° Closure Code: UWAACB41140

44°Closure Code: UWAACB44140

## 90° Angle Close Bends (ACB)

35° - 44° Angle Close Bends (ACB)

OAD = Overall Dimensions

Please contact your local branch for more enquires and stock levels.

Note that some products may not be available in all states, and variations or substitutions may be an