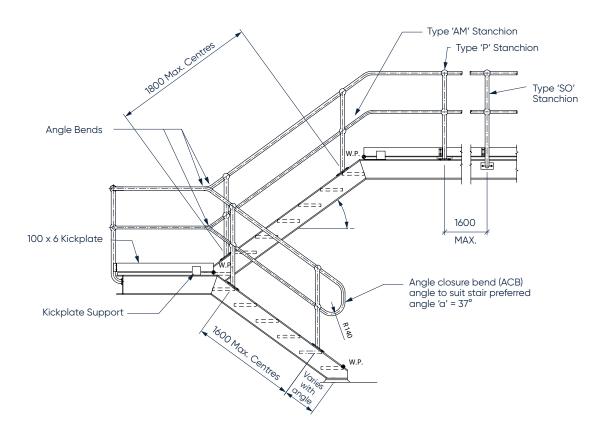

## **Closure Bends & Slip Joints**

Angle Closure Bends (ACB)

90° Closure Code: UWAACB90140

35° Closure Code: UWAACB35140

38° Closure Code: UWAACB35140

41° Closure Code: UWAACB41140

44°Closure Code: UWAACB44140

Rail Bends (RB)

90° Handrail Bend Code: UWAHR90

90° Kneerail Bend **Code:** UWAKR90

## 90° Angle Close Bends (ACB)



35° - 44° Angle Close Bends (ACB)



OAD = Overall Dimensions

Please contact your local branch for more enquires and stock levels.

Note that some products may not be available in all states, and variations or substitutions may be an

Diagrams are schematic only and not intended as specification drawings.

Rail Bends (RB)



## Closure Bends & Slip Joints (Continued)







Please contact your local branch for more enquires and stock levels.

Note that some products may not be available in all states, and variations or substitutions may be an option.

Diagrams are schematic only and not intended as specification drawings.