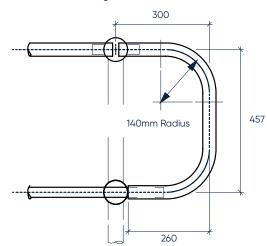

## **Closure Bends & Slip Joints**

Angle Closure Bends (ACB)

90° Closure Code: UWAACB90140

35° Closure Code: UWAACB35140

38° Closure Code: UWAACB35140

41° Closure Code: UWAACB41140

44°Closure Code: UWAACB44140

## 90° Angle Close Bends (ACB)

35° - 44° Angle Close Bends (ACB)

OAD = Overall Dimensions

Please contact your local branch for more enquires and stock levels.

Note that some products may not be available in all states, and variations or substitutions may be an