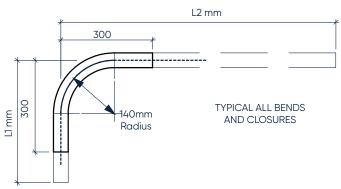

Rail Bends (RB)

90° Handrail Bend Code: UWAHR90

90° Kneerail Bend **Code:** UWAKR90

Diagrams are schematic only and not intended as specification drawings.

Rail Bends (RB)