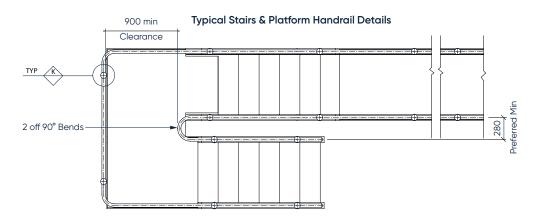

Rail Bends (RB)

90° Handrail Bend Code: UWAHR90

90° Kneerail Bend **Code:** UWAKR90

Diagrams are schematic only and not intended as specification drawings.

Rail Bends (RB)